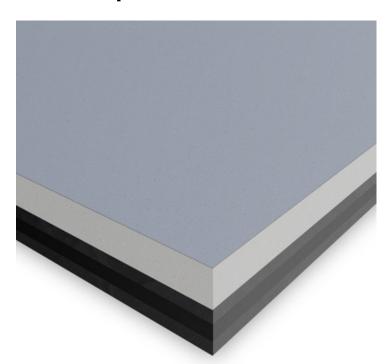

## **System Description**

- Noisestop Acoustic Panel applied to a single skin brick wall (comprises)
- 12.5mm acoustic plasterboard
- 5kg mass loaded vinyl barrier
- 5mm acoustic grade closed-cell foam