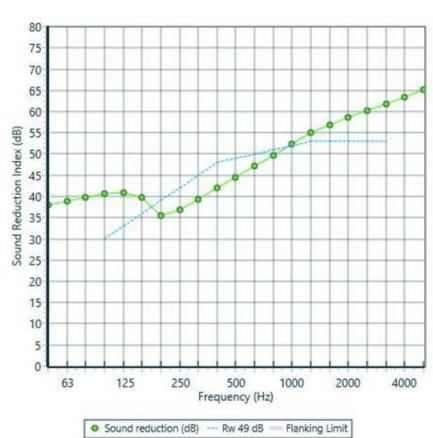

R(dB)

• 5kg mass loaded vinyl barrier

freq.(Hz)

630

800

1000

1250

1600

2000

2500

3150

4000

5000

Acoustic sealant to the edges and perimeter of the boards

R(dB)

52

58

63

| 50  | 38 |    |
|-----|----|----|
| 63  | 39 | 39 |
| 80  | 40 |    |
| 100 | 41 |    |
| 125 | 41 | 40 |
| 160 | 40 |    |
| 200 | 36 |    |
| 250 | 37 | 37 |
| 315 | 39 |    |
| 400 | 42 |    |
| 500 | 45 | 44 |

47

50

52

55

57

59

60

62

63

65

| _ |  |  |  |  |
|---|--|--|--|--|
|   |  |  |  |  |
|   |  |  |  |  |
|   |  |  |  |  |
|   |  |  |  |  |
|   |  |  |  |  |
|   |  |  |  |  |
|   |  |  |  |  |
|   |  |  |  |  |
|   |  |  |  |  |
|   |  |  |  |  |
|   |  |  |  |  |
|   |  |  |  |  |
|   |  |  |  |  |
|   |  |  |  |  |
|   |  |  |  |  |
|   |  |  |  |  |
|   |  |  |  |  |
|   |  |  |  |  |
| _ |  |  |  |  |
|   |  |  |  |  |
|   |  |  |  |  |
|   |  |  |  |  |
|   |  |  |  |  |
|   |  |  |  |  |
|   |  |  |  |  |
|   |  |  |  |  |
|   |  |  |  |  |
|   |  |  |  |  |
|   |  |  |  |  |
|   |  |  |  |  |
|   |  |  |  |  |
|   |  |  |  |  |
|   |  |  |  |  |
|   |  |  |  |  |
|   |  |  |  |  |
|   |  |  |  |  |
|   |  |  |  |  |
| _ |  |  |  |  |
|   |  |  |  |  |
|   |  |  |  |  |
|   |  |  |  |  |
|   |  |  |  |  |
|   |  |  |  |  |
|   |  |  |  |  |
|   |  |  |  |  |
|   |  |  |  |  |
|   |  |  |  |  |
|   |  |  |  |  |
|   |  |  |  |  |
|   |  |  |  |  |
|   |  |  |  |  |
|   |  |  |  |  |
|   |  |  |  |  |
|   |  |  |  |  |
|   |  |  |  |  |
| ) |  |  |  |  |
| - |  |  |  |  |
|   |  |  |  |  |

Rw 49dB