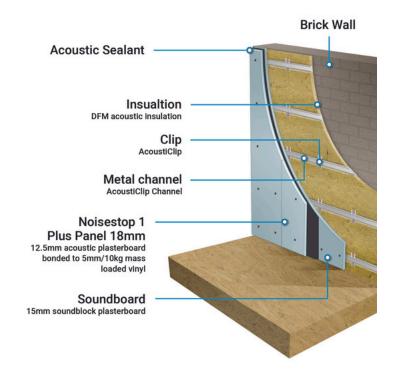

## **System Description**

- The system applied to a single-skin brick wall
- AcoustiClip and AcoustiChannel
- 25mm/60kg acoustic insulation
- Acoustic plasterboard 15mm
- 18mm Noisestop 1Plus Panel (incorporated 12.5 acoustic p/b and 10kg mass-loaded vinyl
- Acoustic sealant to the edges and perimeter of the boards