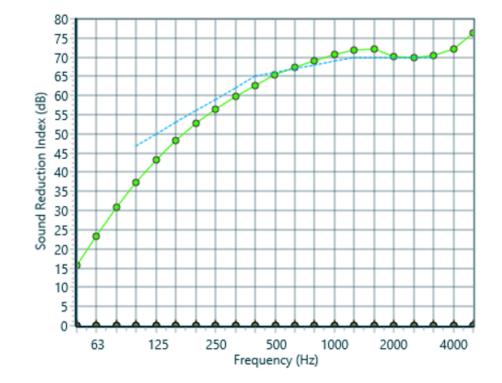

## Noise Reduction RW 63dB

Mass air resonant frequency = 42Hz

Panel size = 2.7m x 4.0m

Partition surface area mass = 152kg/m2

| R(dB) | R(dB)                                                                                                                      |
|-------|----------------------------------------------------------------------------------------------------------------------------|
| 24    |                                                                                                                            |
| 33    | 29                                                                                                                         |
| 41    |                                                                                                                            |
| 47    |                                                                                                                            |
| 52    | 50                                                                                                                         |
| 57    |                                                                                                                            |
| 60    |                                                                                                                            |
| 63    | 62                                                                                                                         |
| 63    |                                                                                                                            |
| 54    |                                                                                                                            |
| 53    | 54                                                                                                                         |
| 56    |                                                                                                                            |
| 58    |                                                                                                                            |
| 61    | 60                                                                                                                         |
| 63    |                                                                                                                            |
| 65    |                                                                                                                            |
| 67    | 67                                                                                                                         |
| 68    |                                                                                                                            |
| 69    |                                                                                                                            |
| 87    | 73                                                                                                                         |
| 91    |                                                                                                                            |
|       | 24<br>33<br>41<br>47<br>52<br>57<br>60<br>63<br>63<br>63<br>54<br>53<br>56<br>58<br>61<br>63<br>65<br>67<br>68<br>69<br>87 |