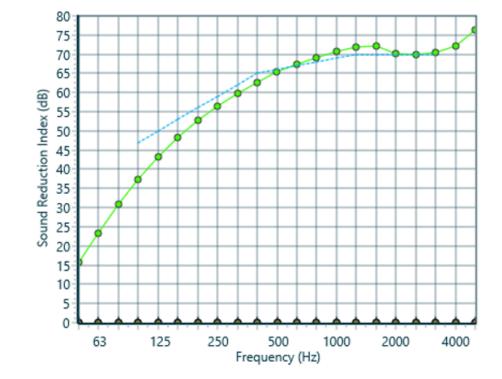

| freq.(Hz) | R(dB) | R(dB) |
|-----------|-------|-------|
| 50        | 24    |       |
| 63        | 33    | 29    |
| 80        | 41    |       |
| 100       | 47    |       |
| 125       | 52    | 50    |
| 160       | 57    |       |
| 200       | 60    |       |
| 250       | 63    | 62    |
| 315       | 63    |       |
| 400       | 54    |       |
| 500       | 53    | 54    |
| 630       | 56    |       |
| 800       | 58    |       |
| 1000      | 61    | 60    |
| 1250      | 63    |       |
| 1600      | 65    |       |
| 2000      | 67    | 67    |
| 2500      | 68    |       |
| 3150      | 69    |       |
| 4000      | 87    | 73    |
| 5000      | 91    |       |