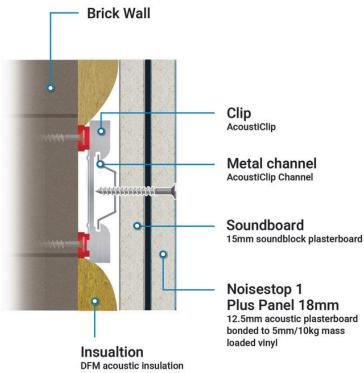

## System Description

- The system is applied to a 100mm single-skin brick wall
- AcoustiClip and AcoustiChannel
- 25mm/60kg Acoustic insulation
- 15mm Acoustic plasterboard
- 18mm Noisestop 1Plus Panel (incorporated 12.5 acoustic p/b and 10kg mass-loaded vinyl)
- Acoustic sealant to the edges and perimeter of the boards